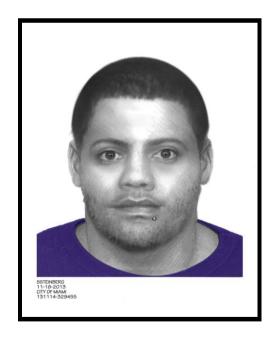

## **NEED TO IDENTIFY**

FOR PUBLIC DISTRIBUTION

## ATTEMPTED SEXUAL BATTERY

**DATE / TIME:** November 14, 2013 @ 16:40 hours

**LOCATION:** 1121 N.W. 32<sup>nd</sup> St.

**CASE:** 131114-329455

**WEAPON(S):** Hands

## **NARRATIVE:**

The victim was walking home from school when approached by a Hispanic B/M (23-25 years of age) who started touching her face. Victim continued to walk away as suspect threw his right around her shoulders and cover her mouth and proceeded to drag her down the street into an abandoned house. Victim was able to break free from offender and flee the scene.