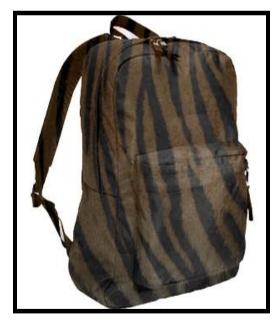

Knapsack observed being carried by the offender.

Note: Anyone with information the above listed case or subject is requested to contact Det. H. Jerry at <a href="mailto:Harold.jerry@miami-police.org">Harold.jerry@miami-police.org</a> of the Miami Police Department Special Victims Unit at (305) 603-6300.